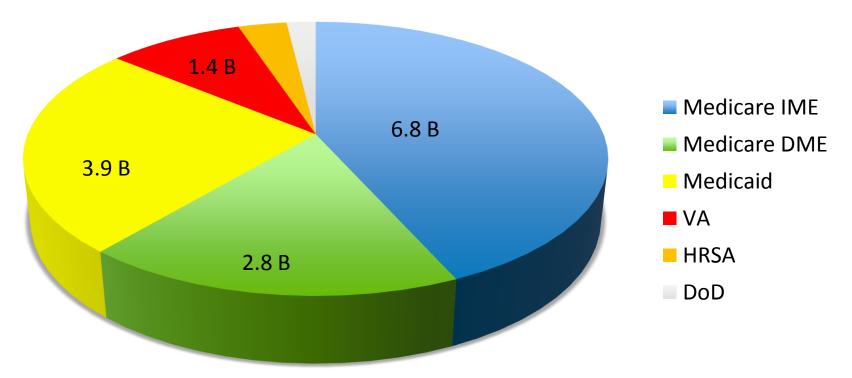

rans Healthcare Administration

- Largest integrated healthcare system in the USA serving more than 8.9 million Veterans each year.
- Care provided at 168 Medical Centers and 1053 other outpatient sites of care in 50 states, Puerto Rico, and Guam.
- The VA healthcare system has a budget of about \$59 billion/year spends \$900 million for trainee stipends (second largest to CMS Center for Medicare/Medicaid Services), and \$630 million on research.
- The VA employs more than 305,000 healthcare professionals and participates in training more than 123,000 health professionals. Between 60%-70% of U.S. physicians receive some training at through VHA.

VETERANS HEALTH ADMINISTRATION – OFFICE OF ACADEMIC AFFILIATIONS

### 2012 GME Spending by Federal Sources

> \$15 Billion GME Spending Annually



## **Medical Education Scope**

- OAA GME support:
  - Over 11,000 positions
  - Over 43,000 individual residents
- 25,000 medical students receive clinical training in VA each year
- All but 3 program groups sponsored outside of VA (through Affiliation Agreements)

# Scope of Affiliations (AY2014-15)

- 135 of 141 allopathic medical schools
- 30 of 33 osteopathic colleges
- 40+ health professions
  - 1,800+ colleges and universities
  - 7,200+ program agreements

### **Associated Health & GME Positions**

#### Official 7 Year Statistics (Paid and WOC):<sup>2</sup>

| Years:                      | 2009    | 2010    | 2011    | 2012    | 2013    | 2014    | 2015    | 2016    |
|-----------------------------|---------|---------|---------|---------|---------|---------|---------|---------|
|