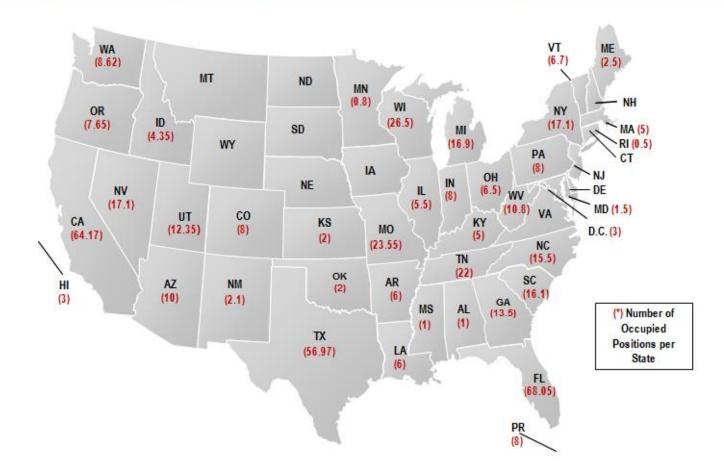

### Current VACAA Positions by State (Approved)

VETERANS HEALTH ADMINISTRATION - OFFICE OF ACADEMIC AFFILIATIONS

### **Process of Adding GME positions**

- Adding new positions is not only a matter of funding. It is a complex process with multiple steps:
  - There must be availability of willing board-certified physicians at the VAMC or CBOC who meet the qualifications to teach/precept medical residents.
  - There must be at least one sponsoring institution willing to send residents to the VAMC or CBOC. Affiliation and Disbursement agreements must be completed and approved.
  - Appropriate teaching space for supervision, case review, and didactics is needed.
  - Ancillary staff must learn the roles and responsibilities of resident physicians with respect to the other team members.
  - Facility leadership must be willing and able to provide necessary support to the education program including
    - Teaching and administrative time to faculty (may detract from clinical duties)
    - Administrative support personel
- Of the 547.41 positions approved, **490.71** are already occupied. The others are in process