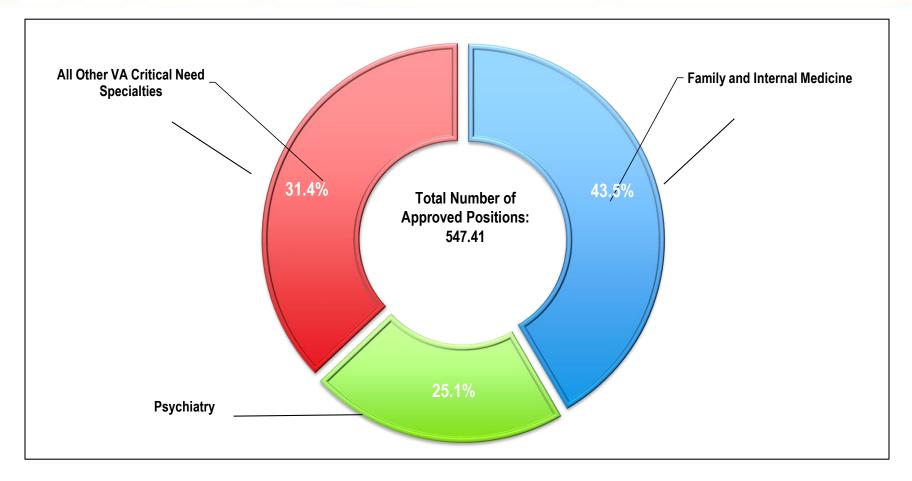

### Veterans Access, Choice, & Accountability Act (VACAA) progress so far....

- Round 1: 205.2 approved(residents started 7/15)
- Round 2: 168 approved (residents started 7/16)
- Round 3: 175.2 approved (residents started 7/17)
- Round 4: 253.09 requested (would start 7/18)
- Current Totals: 801.49 new approved or requested positions – about 25% Psychiatry, 33% Critical Specialties, 42% Primary Care

#### Choice Act Approved Positions by Specialty Category

### **Process of Adding GME positions**

- Adding new positions is not only a matter of funding. It is a complex process with multiple steps:
  - There must be availability of willing board-certified physicians at the VAMC or CBOC who meet the qualifications to teach/precept medical residents.
  - There must be at least one sponsoring institution willing to send residents to the VAMC or CBOC. Affiliation and Disbursement agreements must be completed and approved.
  - Appropriate teaching space for supervision, case review, and didactics is needed.
  - Ancillary staff must learn the roles and responsibilities of resident physicians with respect to the other team members.
  - Facility leadership must be willing and able to provide necessary support to the education program including
    - Teaching and administrative time to faculty (may detract from clinical duties)
    - Administrative support personel
- Of the 547.41 positions approved, **490.71** are already occupied. The others are in process